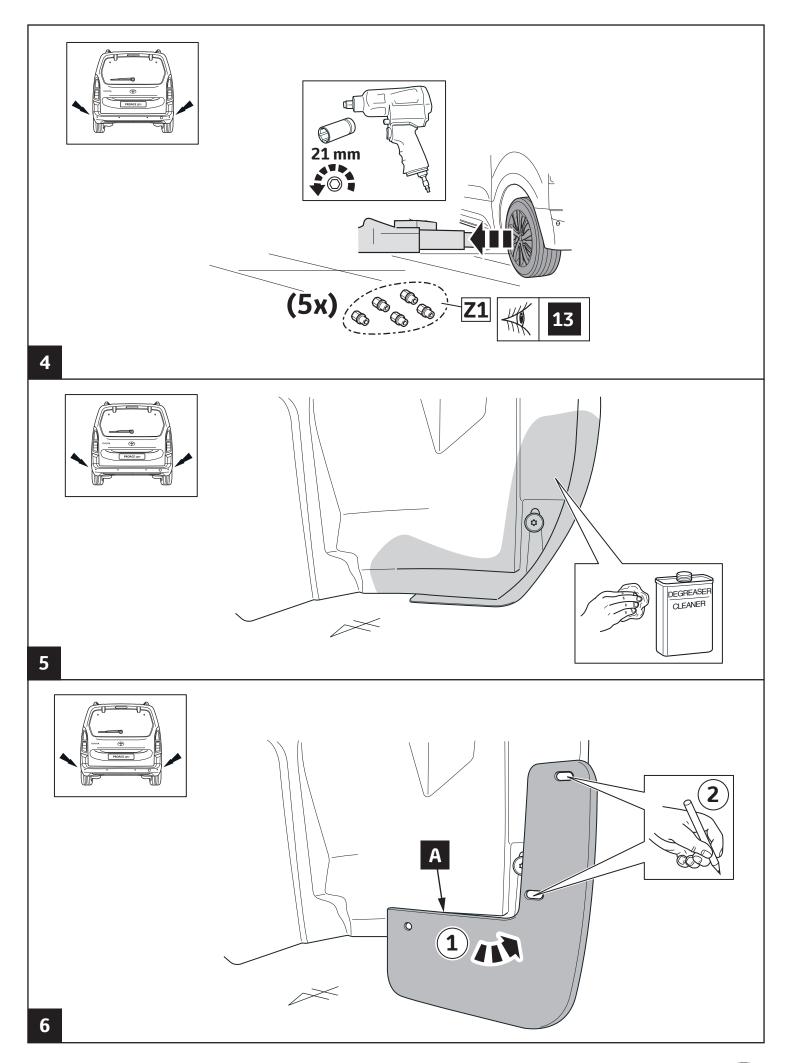

om 2019/12 (PROACE CITY Verso)
As from 2021/06 (PROACE CITY Electric)
As from 2021/08 (PROACE CITY Verso Electric)

Vehicle code: Van: BPZ\*\*\*\*-LN\*\*\*W

Passenger: BKY\*\*1\*-L\*\*\*\*W

Part number: PZ4L0-H0965-00

Manual reference number: AIM 004 989-1

| Revision record |            |      |      |              |
|-----------------|------------|------|------|--------------|
| Rev. No.        | Date       | Page | Step | Remarks      |
| 1               | 23.04.2021 | 1    |      | Models added |
|                 |            |      |      |              |
|                 |            |      |      |              |
|                 |            |      |      |              |
|                 |            |      |      |              |









Technical Data Sheet



1



2







7









**13** 



## **CHECK SHEET**

# Page 1 of 1

TOYOTA

Model/Year

PROACE CITY As from 2019/12 PROACE CITY Verso As from 2019/12 PROACE CITY Electric As from 2021/06 PROACE CITY Verso Electric As from 2021/08

**Rear Set Mudflap** 



ALWAYS A **BETTER** WAY

### **DURING INSTALLATION**













### **AFTER INSTALLATION**



Installation Date: Technician Name & Signature: Stamp: