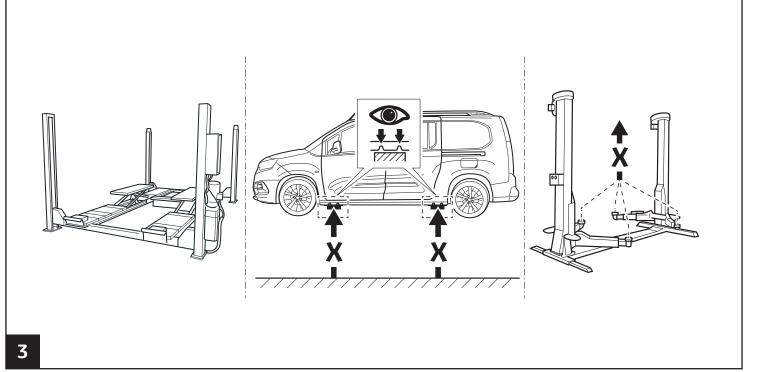

from 2019/12 (PROACE CITY Verso)
As from 2021/06 (PROACE CITY Electric)
As from 2021/08 (PROACE CITY Verso Electric)

Vehicle code: Van: BPZ\*\*\*\*-LN\*\*\*W

Passenger: BKY\*\*1\*-L\*\*\*\*W

Part number: PZ4L0-H0965-00

Manual reference number: AIM 004 989-1

| Revision record |            |      |      |              |
|-----------------|------------|------|------|--------------|
| Rev. No.        | Date       | Page | Step | Remarks      |
| 1               | 23.04.2021 | 1    |      | Models added |
|                 |            |      |      |              |
|                 |            |      |      |              |
|                 |            |      |      |              |
|                 |            |      |      |              |









Technical Data Sheet



1



2







7









**13** 



## **CHECK SHEET**

# Page 1 of 1

TOYOTA

Model/Year

PROACE CITY As from 2019/12 PROACE CITY Verso As from 2019/12 PROACE CITY Electric As from 2021/06 PROACE CITY Verso Electric As from 2021/08

**Rear Set Mudflap** 



ALWAYS A **BETTER** WAY

### **DURING INSTALLATION**













### **AFTER INSTALLATION**



Installation Date: Technician Name & Signature: Stamp: