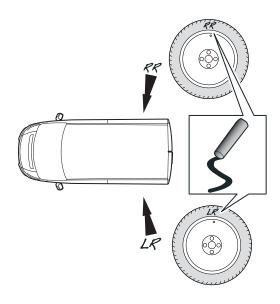

As from 2019/12 (PROACE CITY Verso)
As from 2021/06 (PROACE CITY Electric)
As from 2021/08 (PROACE CITY Verso Electric)

Vehicle code: Van: BPZ\*\*\*\*-LN\*\*\*W

Passenger: BKY\*\*1\*-L\*\*\*\*W

Part number: PZ4L0-H0965-00

Manual reference number: AIM 004 989-1

| Revision record |            |      |      |              |
|-----------------|------------|------|------|--------------|
| Rev. No.        | Date       | Page | Step | Remarks      |
| 1               | 23.04.2021 | 1    |      | Models added |
|                 |            |      |      |              |
|                 |            |      |      |              |
|                 |            |      |      |              |
|                 |            |      |      |              |









Technical Data Sheet



1



2







7









**13** 



## **CHECK SHEET**

# Page 1 of 1

TOYOTA

Model/Year

PROACE CITY As from 2019/12 PROACE CITY Verso As from 2019/12 PROACE CITY Electric As from 2021/06 PROACE CITY Verso Electric As from 2021/08

**Rear Set Mudflap** 



ALWAYS A **BETTER** WAY

### **DURING INSTALLATION**













### **AFTER INSTALLATION**



Installation Date: Technician Name & Signature: Stamp: