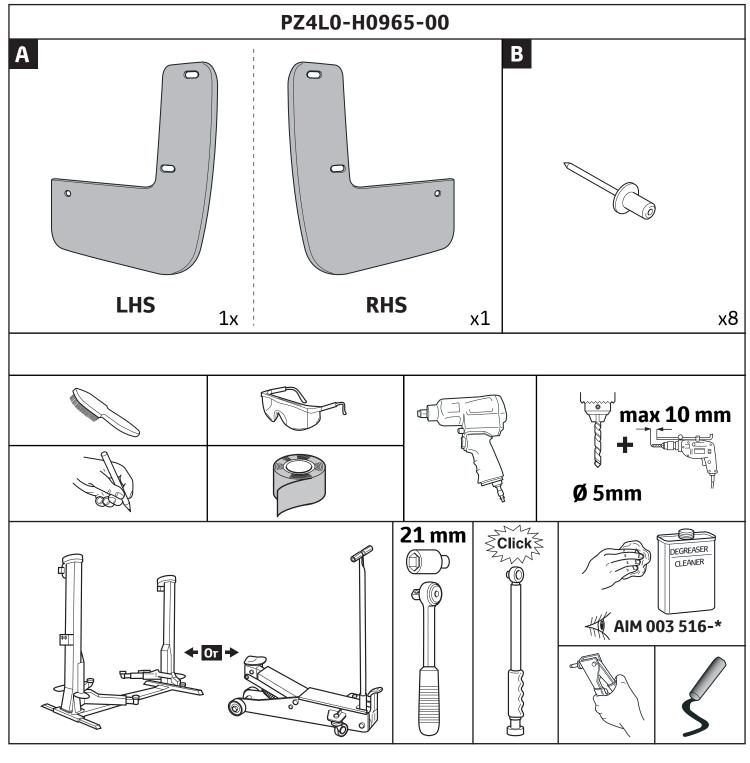

Vehicle code: Van: BPZ\*\*\*\*-LN\*\*\*W

Passenger: BKY\*\*1\*-L\*\*\*\*W

Part number: PZ4L0-H0965-00

Manual reference number: AIM 004 989-1

| Revision record |            |      |      |              |
|-----------------|------------|------|------|--------------|
| Rev. No.        | Date       | Page | Step | Remarks      |
| 1               | 23.04.2021 | 1    |      | Models added |
|                 |            |      |      |              |
|                 |            |      |      |              |
|                 |            |      |      |              |
|                 |            |      |      |              |