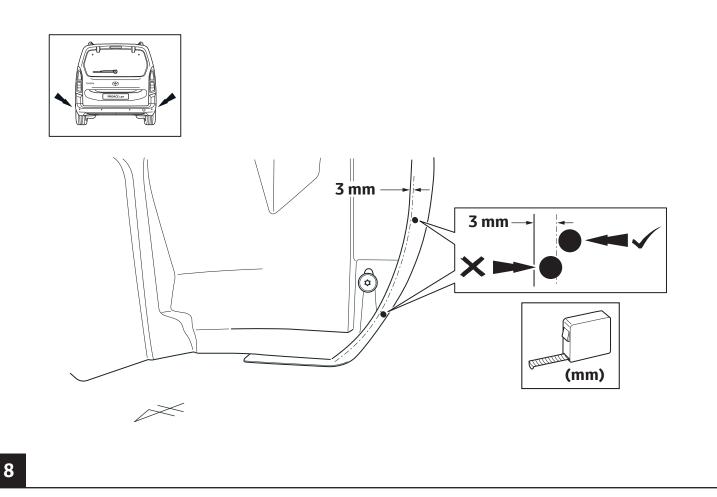

### **AFTER INSTALLATION**

Installation Date: Technician Name & Signature: Stamp: