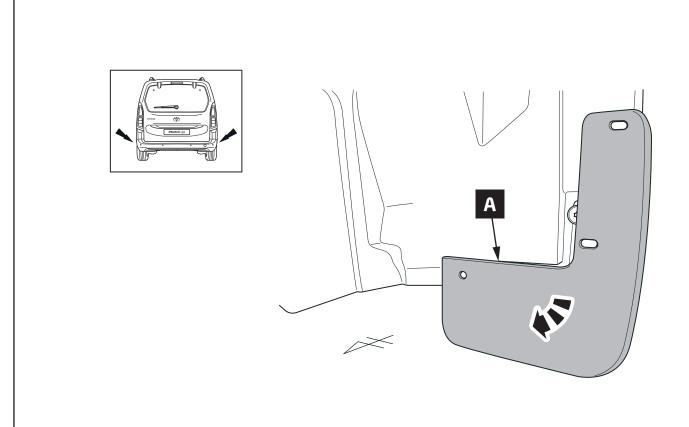

2019/12 (PROACE CITY Verso)
As from 2021/06 (PROACE CITY Electric)
As from 2021/08 (PROACE CITY Verso Electric)

Vehicle code: Van: BPZ\*\*\*\*-LN\*\*\*W

Passenger: BKY\*\*1\*-L\*\*\*\*W

Part number: PZ4L0-H0965-00

Manual reference number: AIM 004 989-1

| Revision record |            |      |      |              |
|-----------------|------------|------|------|--------------|
| Rev. No.        | Date       | Page | Step | Remarks      |
| 1               | 23.04.2021 | 1    |      | Models added |
|                 |            |      |      |              |
|                 |            |      |      |              |
|                 |            |      |      |              |
|                 |            |      |      |              |









Technical Data Sheet



1



2







7









**13** 



## **CHECK SHEET**

# Page 1 of 1

TOYOTA

Model/Year

PROACE CITY As from 2019/12 PROACE CITY Verso As from 2019/12 PROACE CITY Electric As from 2021/06 PROACE CITY Verso Electric As from 2021/08

**Rear Set Mudflap** 



ALWAYS A **BETTER** WAY

### **DURING INSTALLATION**













### **AFTER INSTALLATION**



Installation Date: Technician Name & Signature: Stamp: