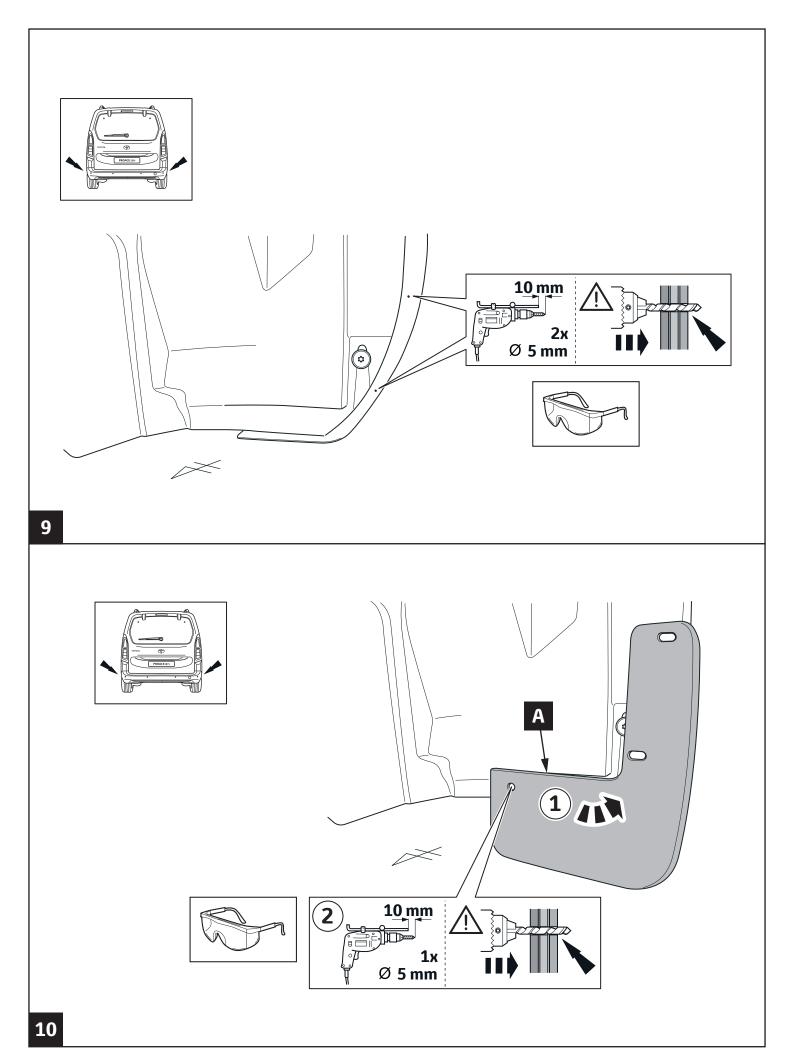

# PROACE CITY Verso PROACE CITY Electric PROACE CITY Verso Electric

ALWAYS A **BETTER** WAY

Rear Set Mudflap

Installation Instructions

Model year: As from 2019/12 (PROACE CITY)

As from 2019/12 (PROACE CITY Verso)
As from 2021/06 (PROACE CITY Electric)
As from 2021/08 (PROACE CITY Verso Electric)

# Page 1 of 1

TOYOTA

Model/Year

PROACE CITY As from 2019/12 PROACE CITY Verso As from 2019/12 PROACE CITY Electric As from 2021/06 PROACE CITY Verso Electric As from 2021/08

**Rear Set Mudflap** 

ALWAYS A **BETTER** WAY