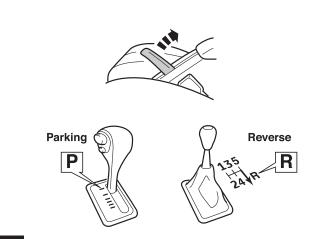

CITY)

As from 2019/12 (PROACE CITY Verso)
As from 2021/06 (PROACE CITY Electric)
As from 2021/08 (PROACE CITY Verso Electric)

Vehicle code: Van: BPZ\*\*\*\*-LN\*\*\*W

Passenger: BKY\*\*1\*-L\*\*\*\*W

Part number: PZ4L0-H0965-00

Manual reference number: AIM 004 989-1

| Revision record |            |      |      |              |
|-----------------|------------|------|------|--------------|
| Rev. No.        | Date       | Page | Step | Remarks      |
| 1               | 23.04.2021 | 1    |      | Models added |
|                 |            |      |      |              |
|                 |            |      |      |              |
|                 |            |      |      |              |
|                 |            |      |      |              |









Technical Data Sheet



1



2







7









**13** 



## **CHECK SHEET**

# Page 1 of 1

TOYOTA

Model/Year

PROACE CITY As from 2019/12 PROACE CITY Verso As from 2019/12 PROACE CITY Electric As from 2021/06 PROACE CITY Verso Electric As from 2021/08

**Rear Set Mudflap** 



ALWAYS A **BETTER** WAY

### **DURING INSTALLATION**













### **AFTER INSTALLATION**



Installation Date: Technician Name & Signature: Stamp: