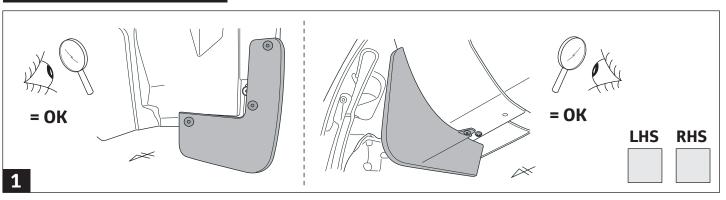

-----------|------|------|--------------|
| Rev. No.        | Date       | Page | Step | Remarks      |
| 1               | 23.04.2021 | 1    |      | Models added |
|                 |            |      |      |              |
|                 |            |      |      |              |
|                 |            |      |      |              |
|                 |            |      |      |              |









Technical Data Sheet



1



2







7









**13** 



## **CHECK SHEET**

# Page 1 of 1

TOYOTA

Model/Year

PROACE CITY As from 2019/12 PROACE CITY Verso As from 2019/12 PROACE CITY Electric As from 2021/06 PROACE CITY Verso Electric As from 2021/08

**Rear Set Mudflap** 



ALWAYS A **BETTER** WAY

### **DURING INSTALLATION**













### **AFTER INSTALLATION**



Installation Date: Technician Name & Signature: Stamp: