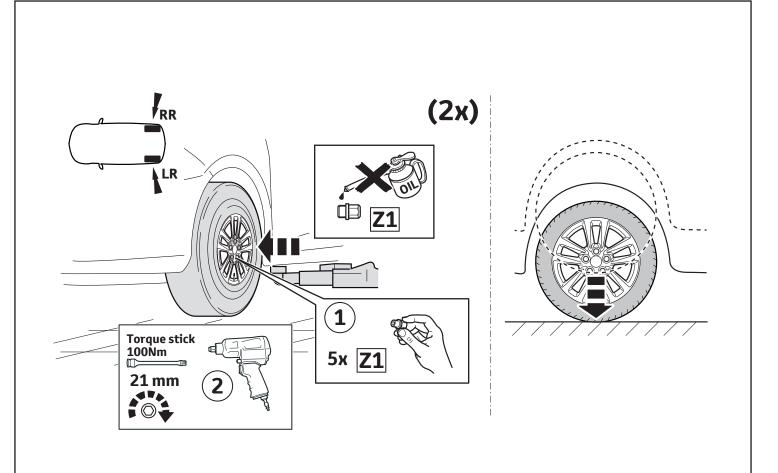

ROACE CITY Verso)
As from 2021/06 (PROACE CITY Electric)
As from 2021/08 (PROACE CITY Verso Electric)

Vehicle code: Van: BPZ\*\*\*\*-LN\*\*\*W

Passenger: BKY\*\*1\*-L\*\*\*\*W

Part number: PZ4L0-H0965-00

Manual reference number: AIM 004 989-1

| Revision record |            |      |      |              |
|-----------------|------------|------|------|--------------|
| Rev. No.        | Date       | Page | Step | Remarks      |
| 1               | 23.04.2021 | 1    |      | Models added |
|                 |            |      |      |              |
|                 |            |      |      |              |
|                 |            |      |      |              |
|                 |            |      |      |              |









Technical Data Sheet



1



2







7









**13** 



## **CHECK SHEET**

# Page 1 of 1

TOYOTA

Model/Year

PROACE CITY As from 2019/12 PROACE CITY Verso As from 2019/12 PROACE CITY Electric As from 2021/06 PROACE CITY Verso Electric As from 2021/08

**Rear Set Mudflap** 



ALWAYS A **BETTER** WAY

### **DURING INSTALLATION**













### **AFTER INSTALLATION**



Installation Date: Technician Name & Signature: Stamp: