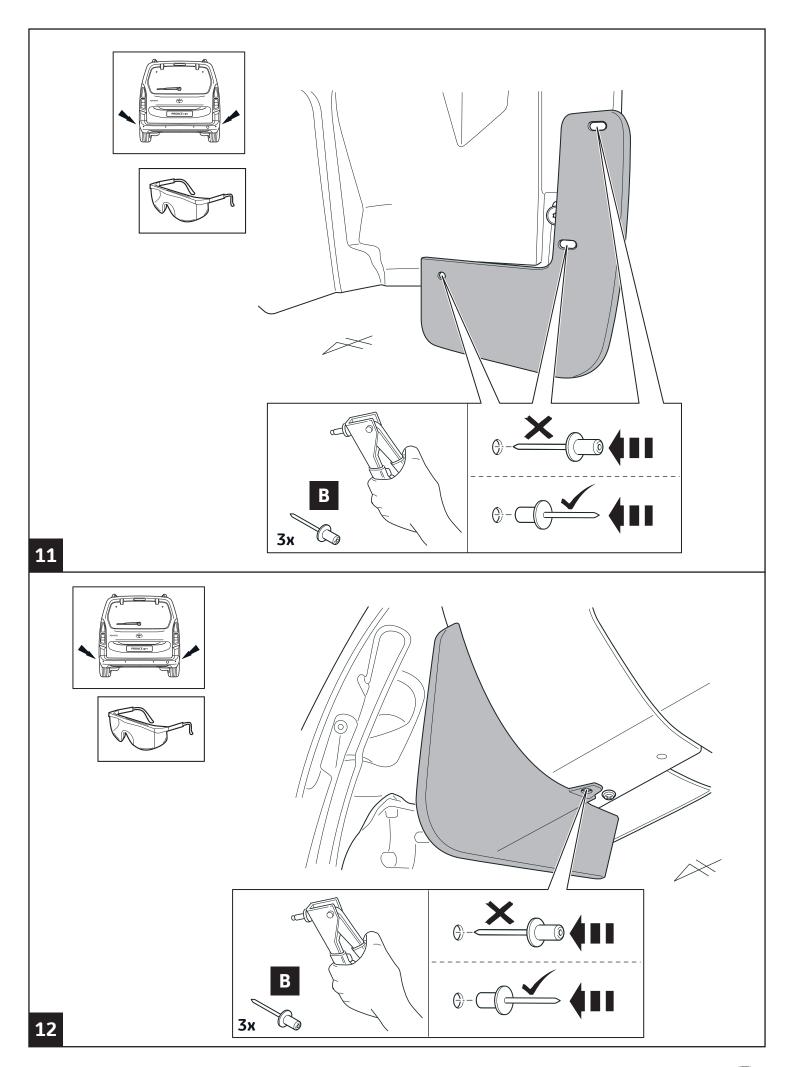

# PROACE CITY Verso PROACE CITY Electric PROACE CITY Verso Electric

ALWAYS A **BETTER** WAY

Rear Set Mudflap

Installation Instructions

Model year: As from 2019/12 (PROACE CITY)

As from 2019/12 (PROACE CITY Verso)
As from 2021/06 (PROACE CITY Electric)
As from 2021/08 (PROACE CITY Verso Electric)

# Page 1 of 1

TOYOTA

Model/Year

PROACE CITY As from 2019/12 PROACE CITY Verso As from 2019/12 PROACE CITY Electric As from 2021/06 PROACE CITY Verso Electric As from 2021/08

**Rear Set Mudflap** 

ALWAYS A **BETTER** WAY