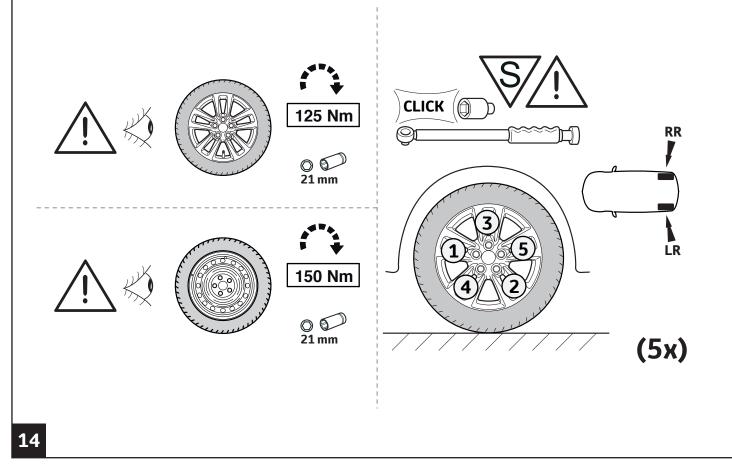

### **AFTER INSTALLATION**

Installation Date: Technician Name & Signature: Stamp: