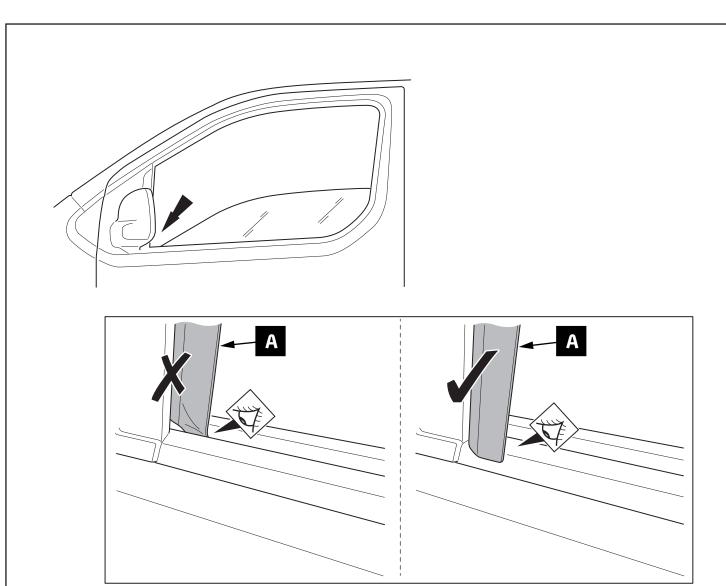

from 2019/12 PROACE City

As from 2021/06 PROACE City Electric

Vehicle code: BPZ\*\*\*\*\*LN\*\*\*W

BKY\*\*\*\*L\*\*\*\*W

Part number: PZ4L0-H5530

Manual reference number: AIM 004 670-1

|          |            | F    | Revisio | n record              |
|----------|------------|------|---------|-----------------------|
| Rev. No. | Date       | Page | Step    | Remarks               |
| 1        | 31.08.2021 | 1,6  |         | Electric model added. |
|          |            |      |         |                       |
|          |            |      |         |                       |
|          |            |      |         |                       |
|          |            |      |         |                       |
|          |            |      |         |                       |







2







## **CHECK SHEET**

Page 1 of 1

Model/Year PROACE City As from 2019/12 PROACE City Electric As from 2021/06 Wind deflectors

| VIN n° |
|--------|
|--------|

**ALWAYS A BETTER WAY** 

## **DURING INSTALLATION**



## **AFTER INSTALLATION**





**Installation Date:** 

**Technician Name & Signature:** 

Stamp: