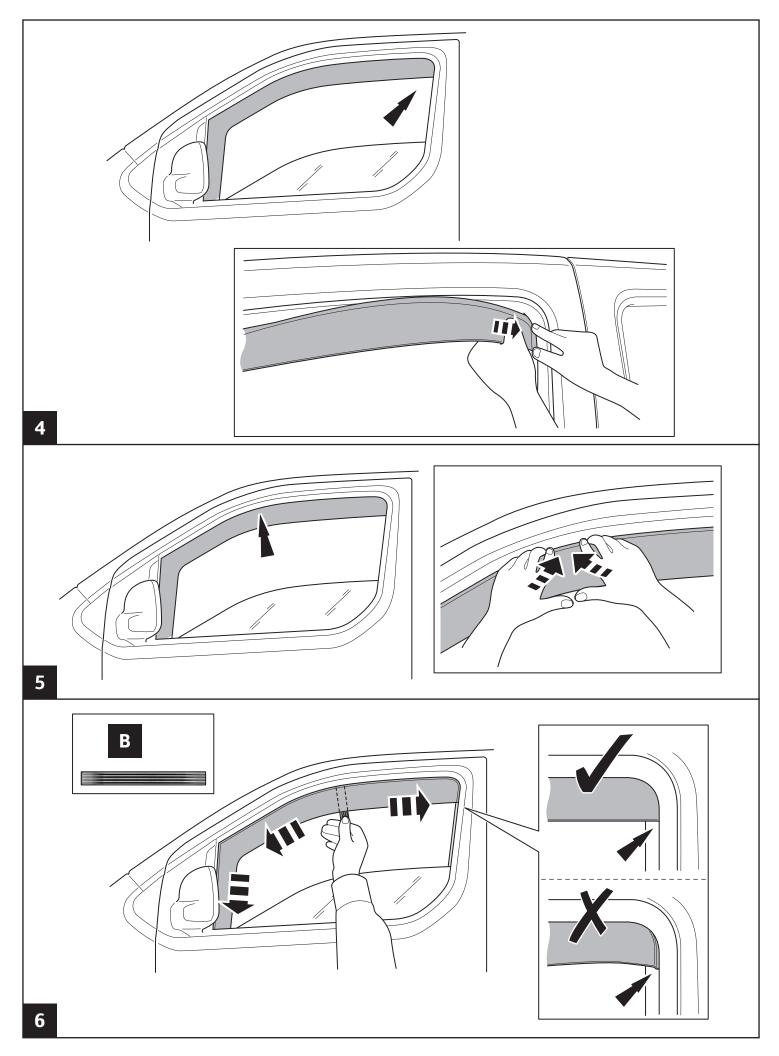

## **DURING INSTALLATION**

## **AFTER INSTALLATION**

**Installation Date:** 

**Technician Name & Signature:** 

Stamp: