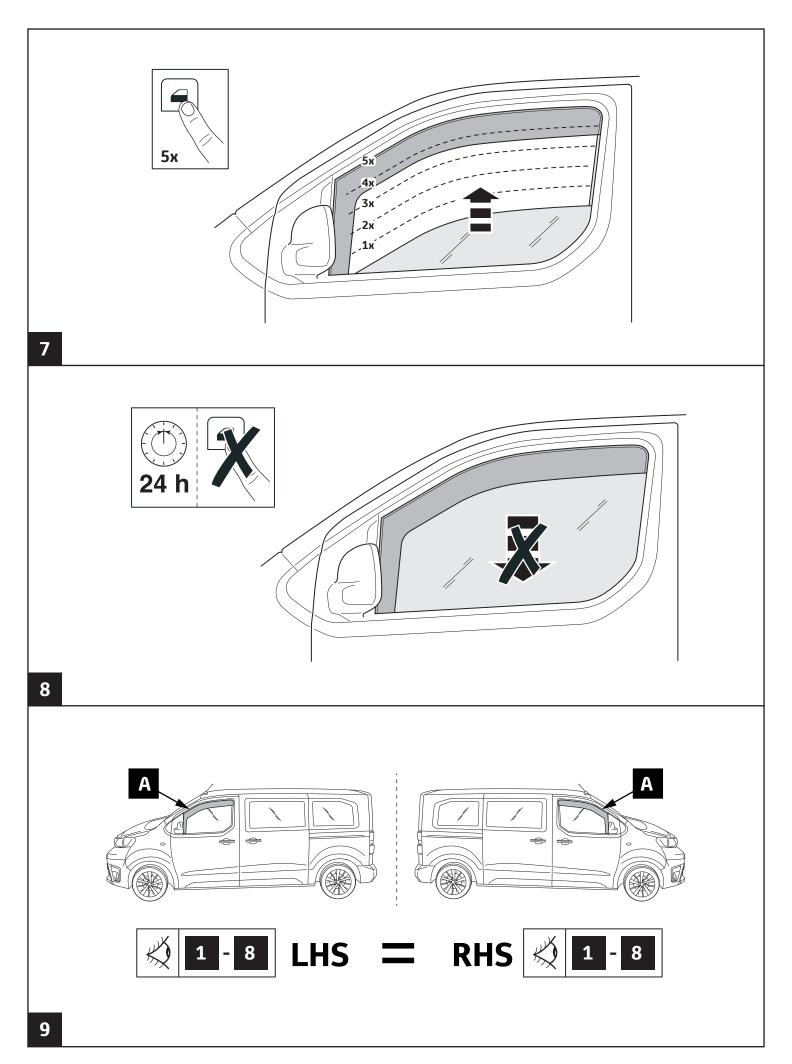

9/12 PROACE City

As from 2021/06 PROACE City Electric

Vehicle code: BPZ\*\*\*\*\*LN\*\*\*W

BKY\*\*\*\*L\*\*\*\*W

Part number: PZ4L0-H5530

Manual reference number: AIM 004 670-1

|          |            | F    | Revisio | n record              |
|----------|------------|------|---------|-----------------------|
| Rev. No. | Date       | Page | Step    | Remarks               |
| 1        | 31.08.2021 | 1,6  |         | Electric model added. |
|          |            |      |         |                       |
|          |            |      |         |                       |
|          |            |      |         |                       |
|          |            |      |         |                       |
|          |            |      |         |                       |







2







## **CHECK SHEET**

Page 1 of 1

Model/Year PROACE City As from 2019/12 PROACE City Electric As from 2021/06 Wind deflectors

| VIN n° |
|--------|
|--------|

**ALWAYS A BETTER WAY** 

## **DURING INSTALLATION**



## **AFTER INSTALLATION**





**Installation Date:** 

**Technician Name & Signature:** 

Stamp: