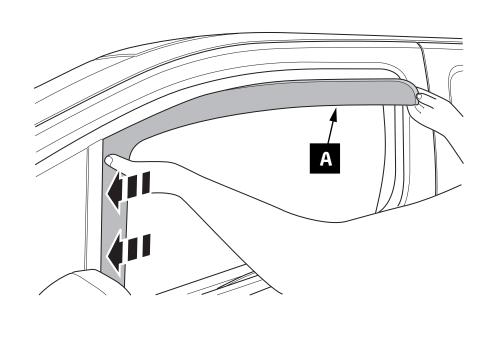

2019/12 PROACE City

As from 2021/06 PROACE City Electric

Vehicle code: BPZ\*\*\*\*\*LN\*\*\*W

BKY\*\*\*\*L\*\*\*\*W

Part number: PZ4L0-H5530

Manual reference number: AIM 004 670-1

|          |            | F    | Revisio | n record              |
|----------|------------|------|---------|-----------------------|
| Rev. No. | Date       | Page | Step    | Remarks               |
| 1        | 31.08.2021 | 1,6  |         | Electric model added. |
|          |            |      |         |                       |
|          |            |      |         |                       |
|          |            |      |         |                       |
|          |            |      |         |                       |
|          |            |      |         |                       |







2







## **CHECK SHEET**

Page 1 of 1

Model/Year PROACE City As from 2019/12 PROACE City Electric As from 2021/06 Wind deflectors

| VIN n° |
|--------|
|--------|

**ALWAYS A BETTER WAY** 

## **DURING INSTALLATION**



## **AFTER INSTALLATION**





**Installation Date:** 

**Technician Name & Signature:** 

Stamp: