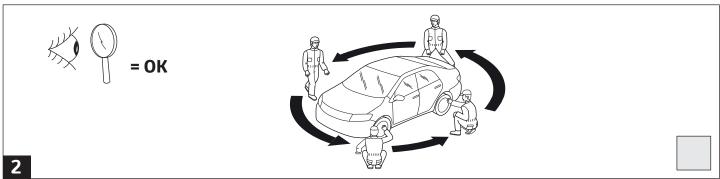

|
|----------|------------|------|---------|-----------------------|
| Rev. No. | Date       | Page | Step    | Remarks               |
| 1        | 31.08.2021 | 1,6  |         | Electric model added. |
|          |            |      |         |                       |
|          |            |      |         |                       |
|          |            |      |         |                       |
|          |            |      |         |                       |
|          |            |      |         |                       |







2







## **CHECK SHEET**

Page 1 of 1

Model/Year PROACE City As from 2019/12 PROACE City Electric As from 2021/06 Wind deflectors

| VIN n° |
|--------|
|--------|

**ALWAYS A BETTER WAY** 

## **DURING INSTALLATION**



## **AFTER INSTALLATION**





**Installation Date:** 

**Technician Name & Signature:** 

Stamp: