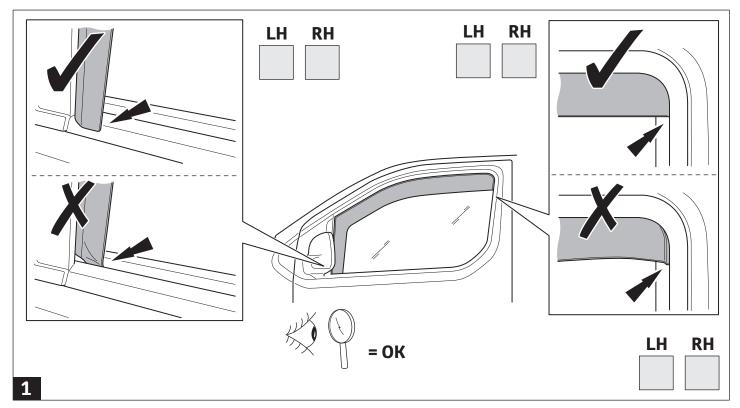

|
|----------|------------|------|---------|-----------------------|
| Rev. No. | Date       | Page | Step    | Remarks               |
| 1        | 31.08.2021 | 1,6  |         | Electric model added. |
|          |            |      |         |                       |
|          |            |      |         |                       |
|          |            |      |         |                       |
|          |            |      |         |                       |
|          |            |      |         |                       |







2







## **CHECK SHEET**

Page 1 of 1

Model/Year PROACE City As from 2019/12 PROACE City Electric As from 2021/06 Wind deflectors

| VIN n° |
|--------|
|--------|

**ALWAYS A BETTER WAY** 

## **DURING INSTALLATION**



## **AFTER INSTALLATION**





**Installation Date:** 

**Technician Name & Signature:** 

Stamp: