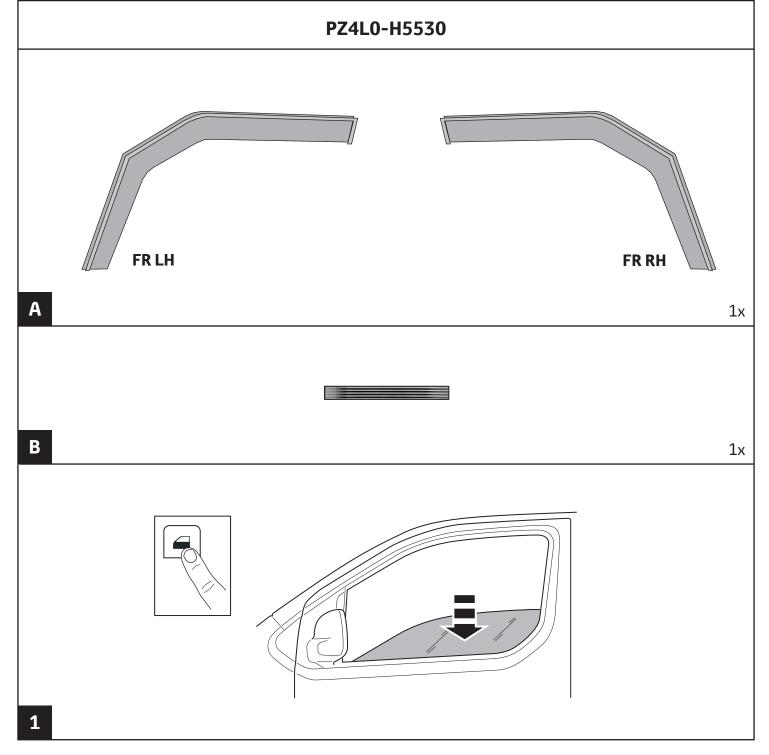

## PROACE City PROACE City Electric

Wind deflectors

Installation Instructions

ALWAYS A **BETTER** WAY

Model year: As from 2019/12 PROACE City

As from 2021/06 PROACE City Electric

Vehicle code: BPZ\*\*\*\*\*LN\*\*\*W